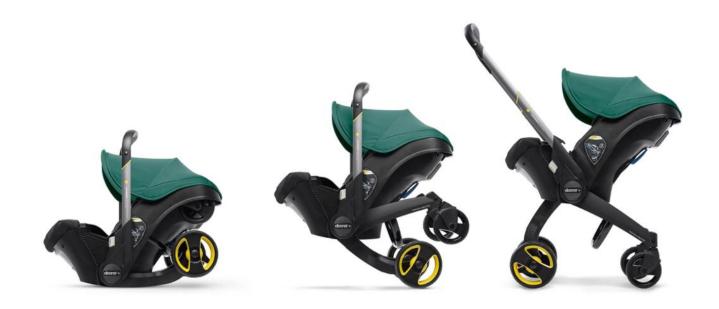

#### The company - Doona

- Doona<sup>™</sup> is a visionary company committed to improving and simplifying the lives of parents and their babies by introducing innovative products and solution.
- Its flag product is a unique self developed patent of combining car seat and stroller

Transforms from Car Seat to Stroller in seconds One simple motion, opens and closes at a click of a button.

| ן מצטייני         |       |
|-------------------|-------|
| ווב 2022          | המחש  |
| <b>ים</b> ומחשבים | אנש 🥙 |