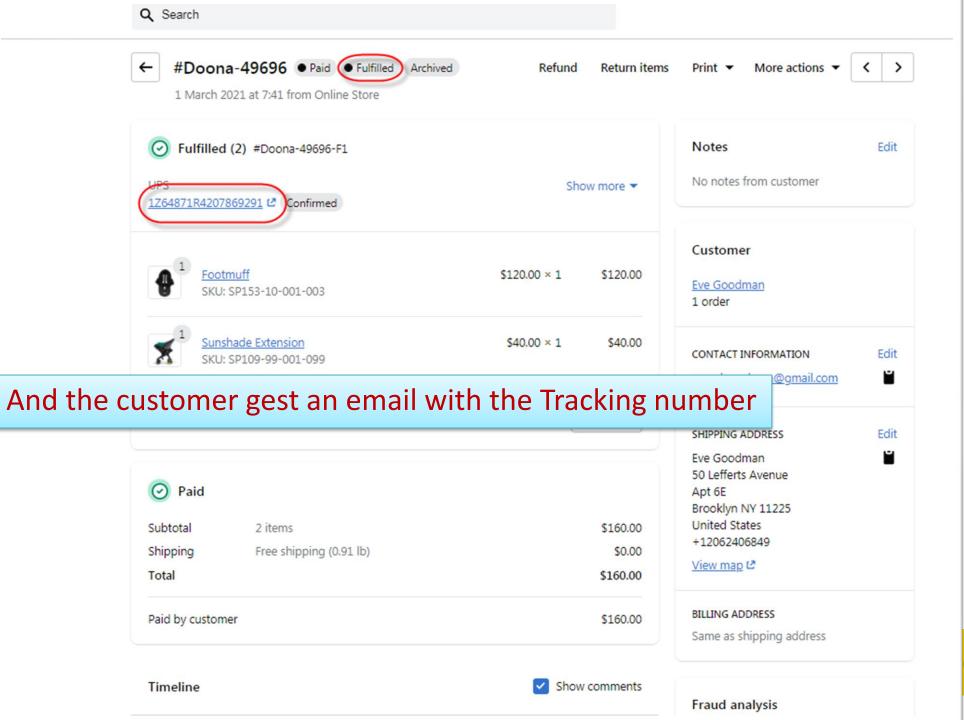

| 扄 Item Fulfillment 🤉                                                                                             |                              |                                                                                                                                                                                                                                                         |                                                  | ← → Lis             |
|------------------------------------------------------------------------------------------------------------------|------------------------------|---------------------------------------------------------------------------------------------------------------------------------------------------------------------------------------------------------------------------------------------------------|--------------------------------------------------|---------------------|
| IF7138 5027398484019                                                                                             | Eve Goodman (SHI             | PPED                                                                                                                                                                                                                                                    |                                                  |                     |
| Edit Back Auto-Pack S                                                                                            | hipment Batch Print Labels   | s Create Advance Ship Notice Create Consolidated ASN                                                                                                                                                                                                    | Add New Package Print Carton Label Batches Print | BOL 🖶 🗗 - Actions - |
| REF. NO.<br>IF7138<br>CUSTOMER<br>5027398484019 Eve Goodman                                                      | After shipp                  | oing via ShipSation, it flows                                                                                                                                                                                                                           | back to NetSuite with t                          | he Tracking number. |
| CREATED EROM<br>Sales Order #SOSPD7361                                                                           | The order                    | marked as fulfilled and the                                                                                                                                                                                                                             | stock level is reduced a                         | ccordingly          |
| ORDER TYPE                                                                                                       |                              |                                                                                                                                                                                                                                                         |                                                  |                     |
| Sale<br>SALES CHANNEL<br>Webshop<br>LABEL MESSAGE                                                                |                              |                                                                                                                                                                                                                                                         | STATUS<br>Shipped                                |                     |
| <u>I</u> tems <u>S</u> hipping <u>P</u> ackages <u>R</u>                                                         | elationships Communication   | System Information Custom GL Impact SPS Shopify Packa                                                                                                                                                                                                   | age Contents Advance Ship Notices                |                     |
| Shipping Address                                                                                                 |                              | Staren monutation offaren of militate or o offabrik Lifete                                                                                                                                                                                              |                                                  |                     |
| ADDRESS<br>Eve Goodman<br>+12082408849<br>50 Lefferts Avenue<br>Apt 6E<br>Brooklyn NY 11225<br>United States Map |                              | RESIDENTIAL ADDRESS                                                                                                                                                                                                                                     |                                                  |                     |
| Shipping Information                                                                                             |                              |                                                                                                                                                                                                                                                         |                                                  |                     |
| IS DIRECT SHIP<br>SHIPPING CARRIER SHIPPING METHOD<br>More UPS Ground<br>SHIPPING COST<br>0.00                   | SHIPPING METHOD SCAC<br>UPSG | SHIPSTATION SHIPPING CARRIER<br>ups<br>SHIPSTATION SHIPPING SERVICE CODE<br>ups_ground<br>SHIPSTATION SHIPMENT TRACKING URL<br>https://www.apps.ups.com/WebTracking/processRequest?<br>tracknum=1Z64871R4207869291<br>SHIPSTATION SHIPPING COST<br>7.87 |                                                  |                     |
| Bill Of Lading                                                                                                   |                              |                                                                                                                                                                                                                                                         |                                                  |                     |
|                                                                                                                  |                              |                                                                                                                                                                                                                                                         |                                                  | doond               |

| ת מצטייני           |       |
|---------------------|-------|
| שוב 2022            |       |
| ש <b>ים</b> ומחשבים | אנו 🕫 |

| eli | ine                                                                                                     |                      | Ľ        | Show    | comments | Fraud analysis                                  | s                             |               |
|-----|---------------------------------------------------------------------------------------------------------|----------------------|----------|---------|----------|-------------------------------------------------|-------------------------------|---------------|
| 1   | Leave a comment                                                                                         |                      | o #      | O       | Post     | LOW                                             | MEDIUM                        | HIGH          |
|     |                                                                                                         | Only you and oth     | er staff | can see | comments |                                                 | stics of this                 |               |
| -   | TODAY                                                                                                   |                      |          |         |          | <ul> <li>similar to r<br/>observed i</li> </ul> | non-fraudul<br>n the past     | ent orders    |
|     | \$154.66 USD was added to your Mar 3, 202                                                               | payout.              |          |         | 20:49    |                                                 | et address r<br>'s registered |               |
| ,   | YESTERDAY                                                                                               |                      |          |         |          | View                                            | v full analysi                | <u>s</u>      |
|     | This order was archived.                                                                                |                      |          |         | 16:12    |                                                 |                               |               |
|     | NetSuite connector sent a shipping confirm<br>(evemlgoodman@gmail.com).                                 | ation email to Eve ( | Goodma   | in      | 16:12    | Tags                                            |                               | View all tags |
|     | Resend email                                                                                            |                      |          |         |          | reviewed, pac                                   |                               | ed            |
| (   | NetSuite connector fulfilled 2 items from Flo                                                           | orida. 🕨             |          |         | 16:12    | Riskified::appro                                |                               |               |
|     | \$154.66 USD will be added to your Mar 3, 2                                                             | )21 payout.          |          |         | 7:41     |                                                 |                               |               |
| 1   | Riskified captured \$160.00 USD on the Ame                                                              | rican Express endin  | g in 101 | LO. ►   | 7:41     |                                                 |                               |               |
|     | And NetSuite up                                                                                         | dates S              | sho      | pif     | y for t  | he fulfil                                       | lmer                          | nt.           |
| Ļ   | · · · · · · · · · · · · · · · · · · ·                                                                   |                      |          | ·       |          |                                                 |                               |               |
|     | Resend email                                                                                            |                      |          |         |          |                                                 |                               |               |
|     | \$160.00 USD was authorized on the America<br>Shop Pay.<br>This authorization expires on Mar 8, 2021 at | _                    | n 1010 · | via     | 7:41     |                                                 |                               |               |
|     |                                                                                                         |                      |          |         |          |                                                 |                               |               |