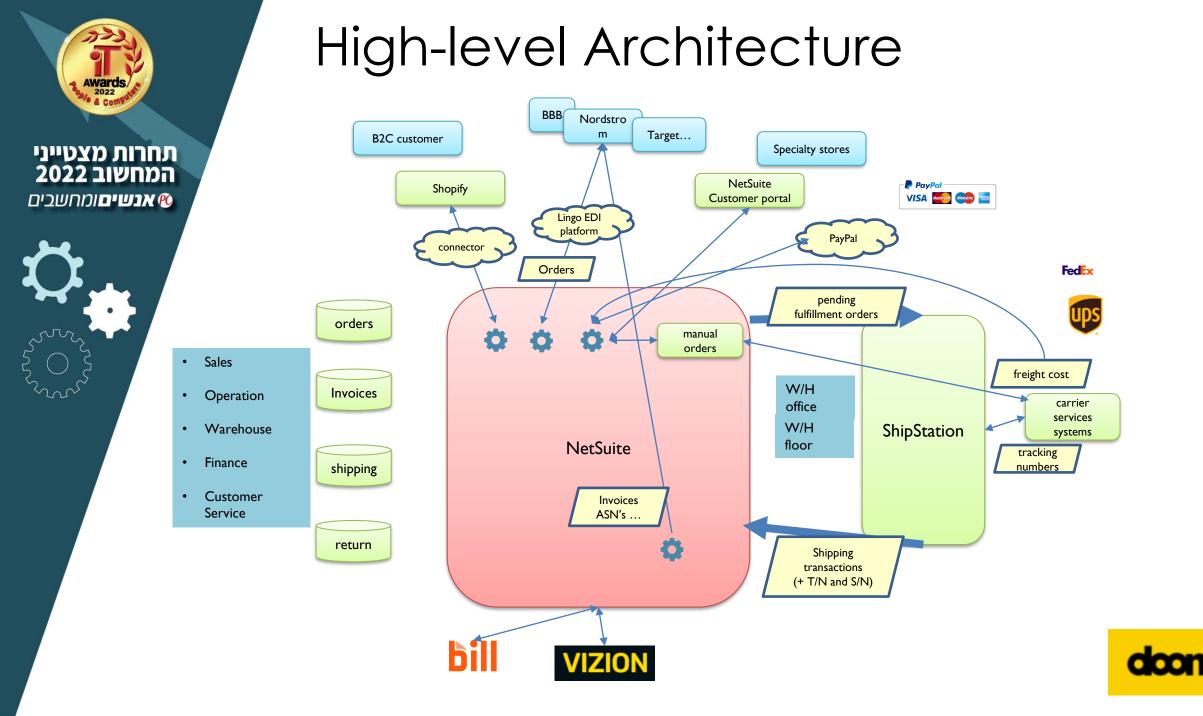

#### **Systems Suppliers:**

- NetSuite for the core ERP
- eZCom software for the EDI systems
- ShipStation for the warehouse shipping
- Shopify for the Ecommerce
- Netscore (India based) for the Shopify integration
- NovaModule for the Shipstation integration based on Celigo
- Netscorte for the PayPal integration
- Avalara Tax compliance system
- Vizion tracking international ocean freight
- Bill.com Vendors' payments solutions

## ORACLE NETSUITE

#### ShipStatin°

**∧**valara

- System Main Integrator:
  - Ran Segev and more NetCloud