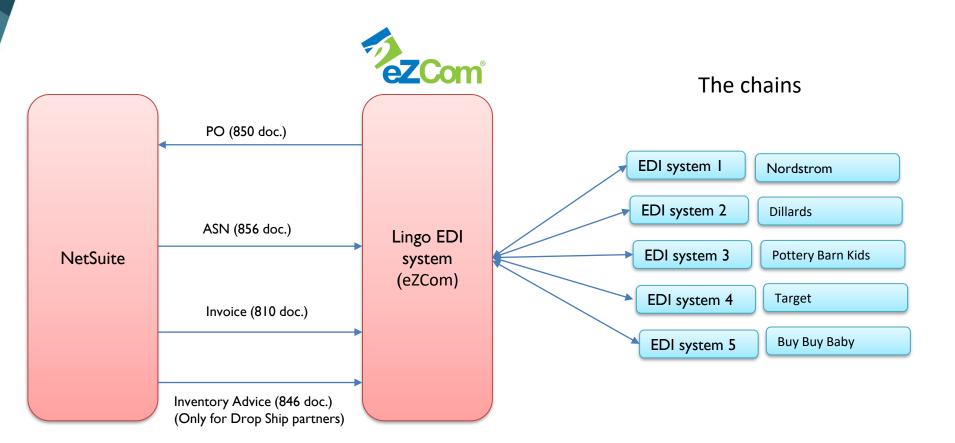

#### Major challenges 2 (cont.) – full integration with the chains' EDI systems

- The communication is done for:
  - Getting PO's (and converting them to SO)
  - Reporting shipping ASN documents (Advanced Shipping Document)
  - Transmitting the invoices
  - Transmitting inventory levels allocated for the chins' ecommerce sites
- Every chain has its own implementation of these documents with dozen of "bureaucratic" details
- We developed sophisticated workflows to support all these nuances
- We integrate Lingo EDI system with our ERP

#### Major challenges 2 (cont.) – our EDI customers

**Featured Retailers** 

NORDSTROM

buybuy BABY

BABY'S & KID'S

GALTBABY.com

2

Dillard's

## The EDI (B2B) architecture

•